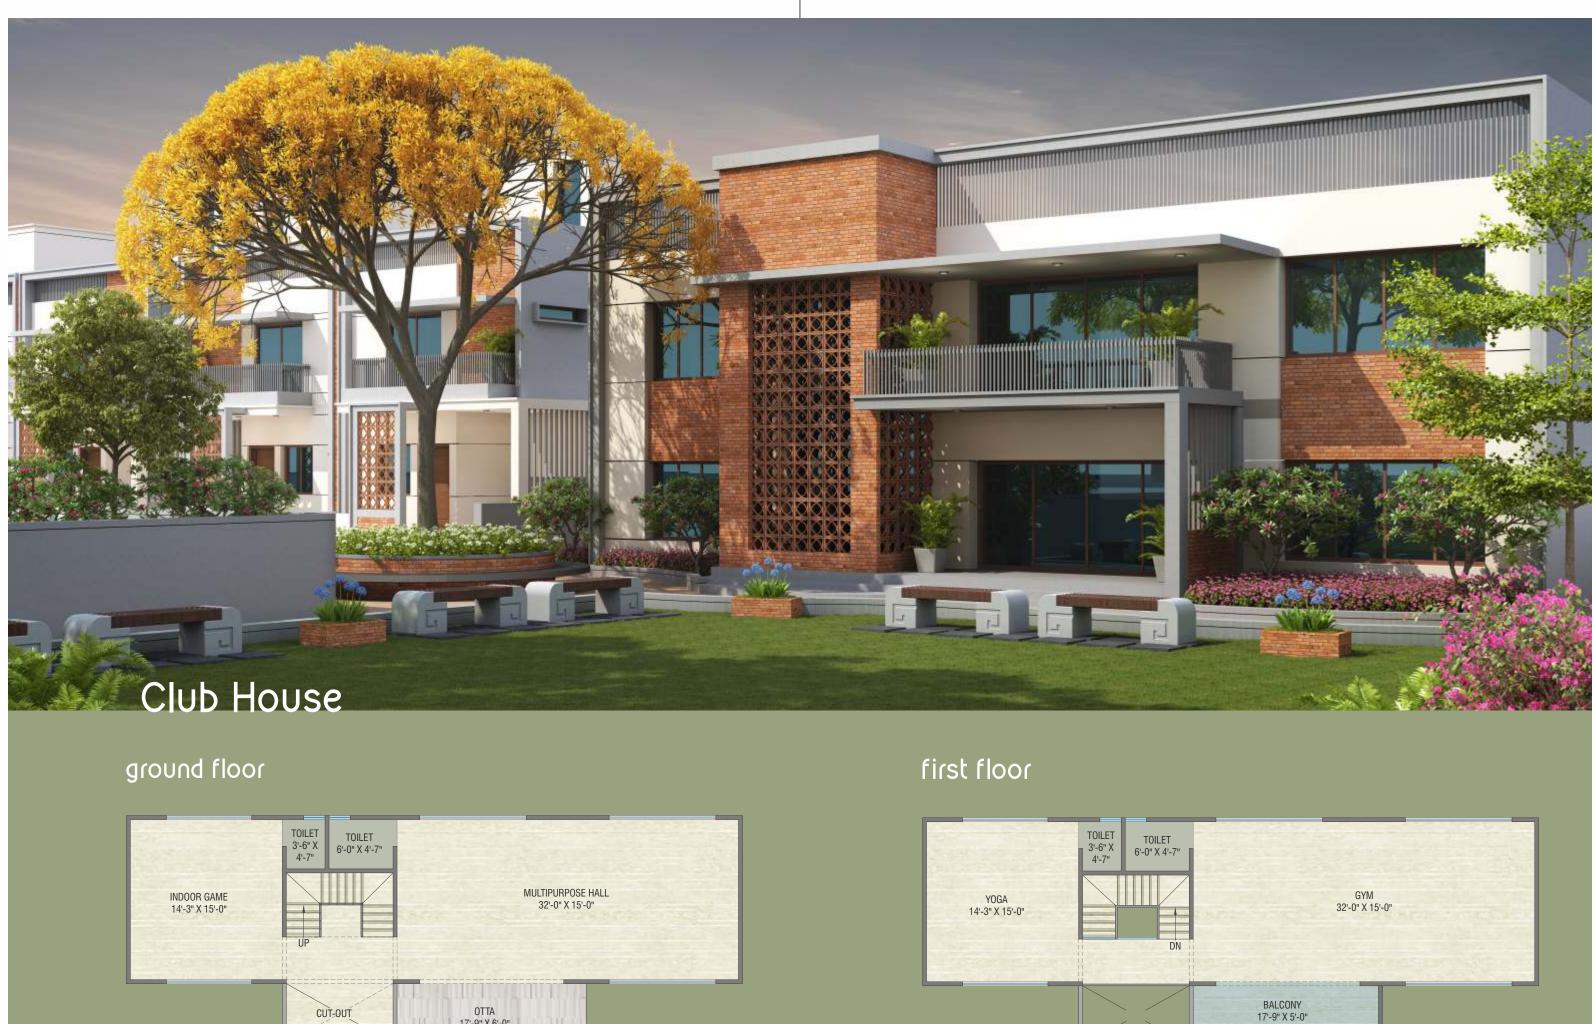

Jas

Amenities

<u>\_</u>

Swimming Pool

Multipurpose court

Jogging track

| Structure :       | R.C.C. & brick masonry work as per architect structural engineer's design                       |
|-------------------|-------------------------------------------------------------------------------------------------|
| Wall Finish :     | External smooth plaster with acrylic paint, Internal smooth plaster with Putty                  |
| Flooring :        | Vitrified tiles flooring in all rooms with skrting                                              |
| Doors :           | Decorative main door with fittings and Internal doors with be good quality laminated flush door |
| Windows :         | Aluminum Powder Coated windows                                                                  |
| Kitchen :         | Granite platform with S.S sink, glazed tiles upto slab level                                    |
| Bath :            | Ceramic tiles flooring & Decorative glazed tiles                                                |
| Plumbing :        | Concealed plumbing CPVC - UPVC with good quality S.S. fittings                                  |
| Electrification : | Concealed wiring of ISI quality Modular switches with sufficient points                         |
| Water :           | Overhead and Underground water tank                                                             |