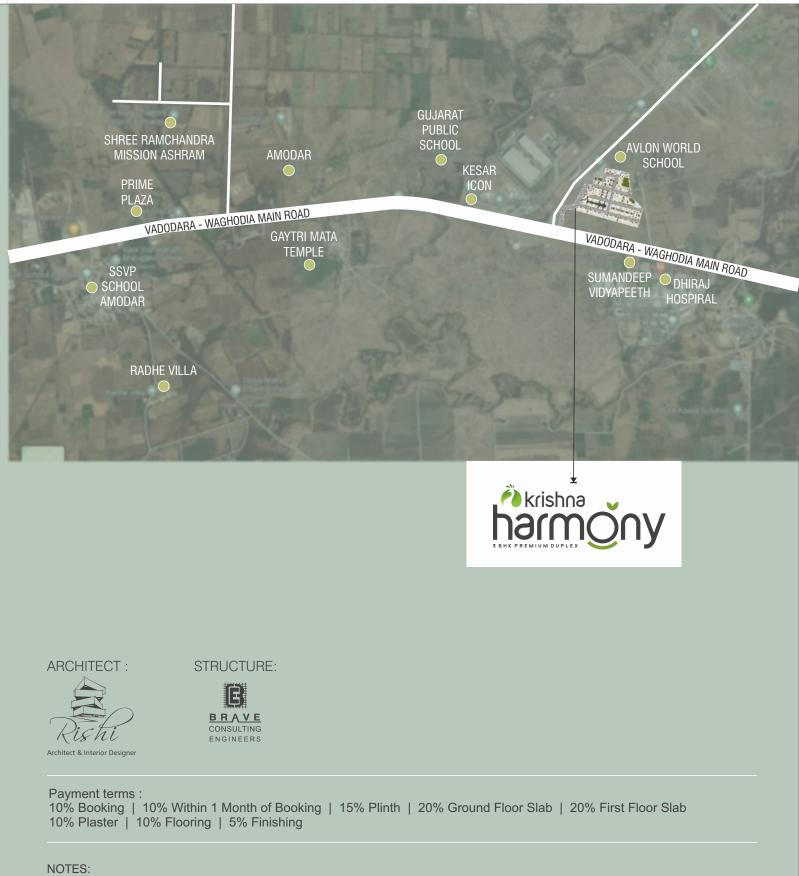

# MARUTI ASSOCIATES

SITE: **KRISHNA HARMONY** NEAR SUZLON, OPP. SUMANDEEP VIDHLAYA, WAGHODIA ROAD, PIPALIYA, VADODARA.

> CALL: 8734 97 8114 8734 95 8114

LOCATION

E-BROUCHER

www.krishnagroupvadodara.com

Õpulent Õasis