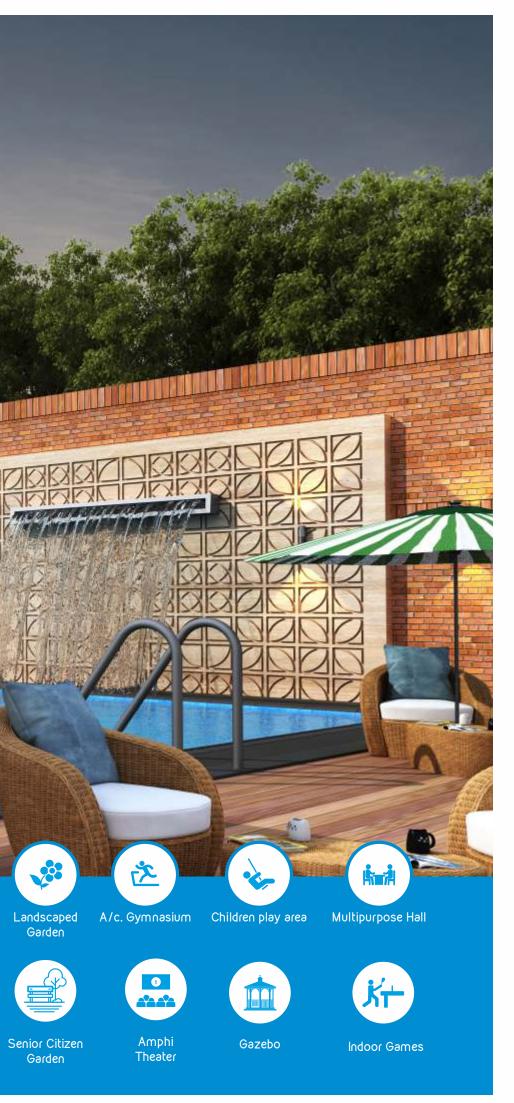

With beautiful brickwork, aweinspiring aesthetics, spacious rooms, community living, beautiful swimming pool with waterfalls and a wellmanicured garden, Krishna Harmony is like an oasis of peace and harmony away from the chaos of the city.

Jas

Amenities

<u>\_</u>

Swimming Pool

Multipurpose court

Jogging track

| Structure :       | R.C.C. & brick masonry work as per architect structural engineer's design                       |
|-------------------|-------------------------------------------------------------------------------------------------|
| Wall Finish :     | External smooth plaster with acrylic paint, Internal smooth plaster with Putty                  |
| Flooring :        | Vitrified tiles flooring in all rooms with skrting                                              |
| Doors :           | Decorative main door with fittings and Internal doors with be good quality laminated flush door |
| Windows :         | Aluminum Powder Coated windows                                                                  |
| Kitchen :         | Granite platform with S.S sink, glazed tiles upto slab level                                    |
| Bath :            | Ceramic tiles flooring & Decorative glazed tiles                                                |
| Plumbing :        | Concealed plumbing CPVC - UPVC with good quality S.S. fittings                                  |
| Electrification : | Concealed wiring of ISI quality Modular switches with sufficient points                         |
| Water :           | Overhead and Underground water tank                                                             |