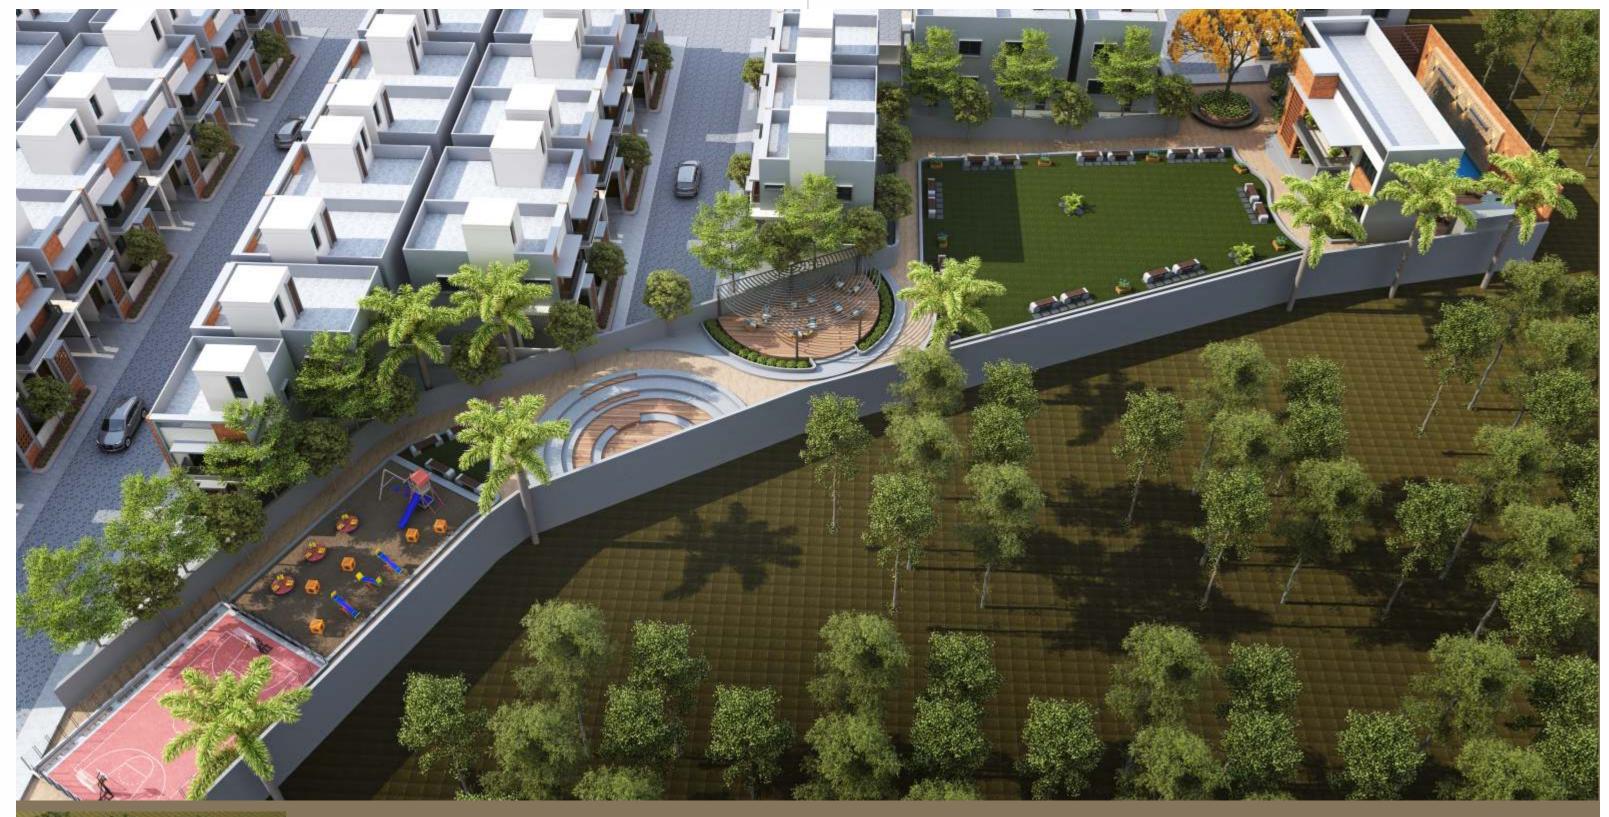

With beautiful brickwork, aweinspiring aesthetics, spacious rooms, community living, beautiful swimming pool with waterfalls and a wellmanicured garden, Krishna Harmony is like an oasis of peace and harmony away from the chaos of the city.

Jas

Amenities

<u>\_</u>

Swimming Pool

Multipurpose court

Jogging track

| Structure :       | R.C.C. & brick masonry work as per architect structural engineer's design                       |
|-------------------|-------------------------------------------------------------------------------------------------|
| Wall Finish :     | External smooth plaster with acrylic paint, Internal smooth plaster with Putty                  |
| Flooring :        | Vitrified tiles flooring in all rooms with skrting                                              |
| Doors :           | Decorative main door with fittings and Internal doors with be good quality laminated flush door |
| Windows :         | Aluminum Powder Coated windows                                                                  |
| Kitchen :         | Granite platform with S.S sink, glazed tiles upto slab level                                    |
| Bath :            | Ceramic tiles flooring & Decorative glazed tiles                                                |
| Plumbing :        | Concealed plumbing CPVC - UPVC with good quality S.S. fittings                                  |
| Electrification : | Concealed wiring of ISI quality Modular switches with sufficient points                         |
| Water :           | Overhead and Underground water tank                                                             |