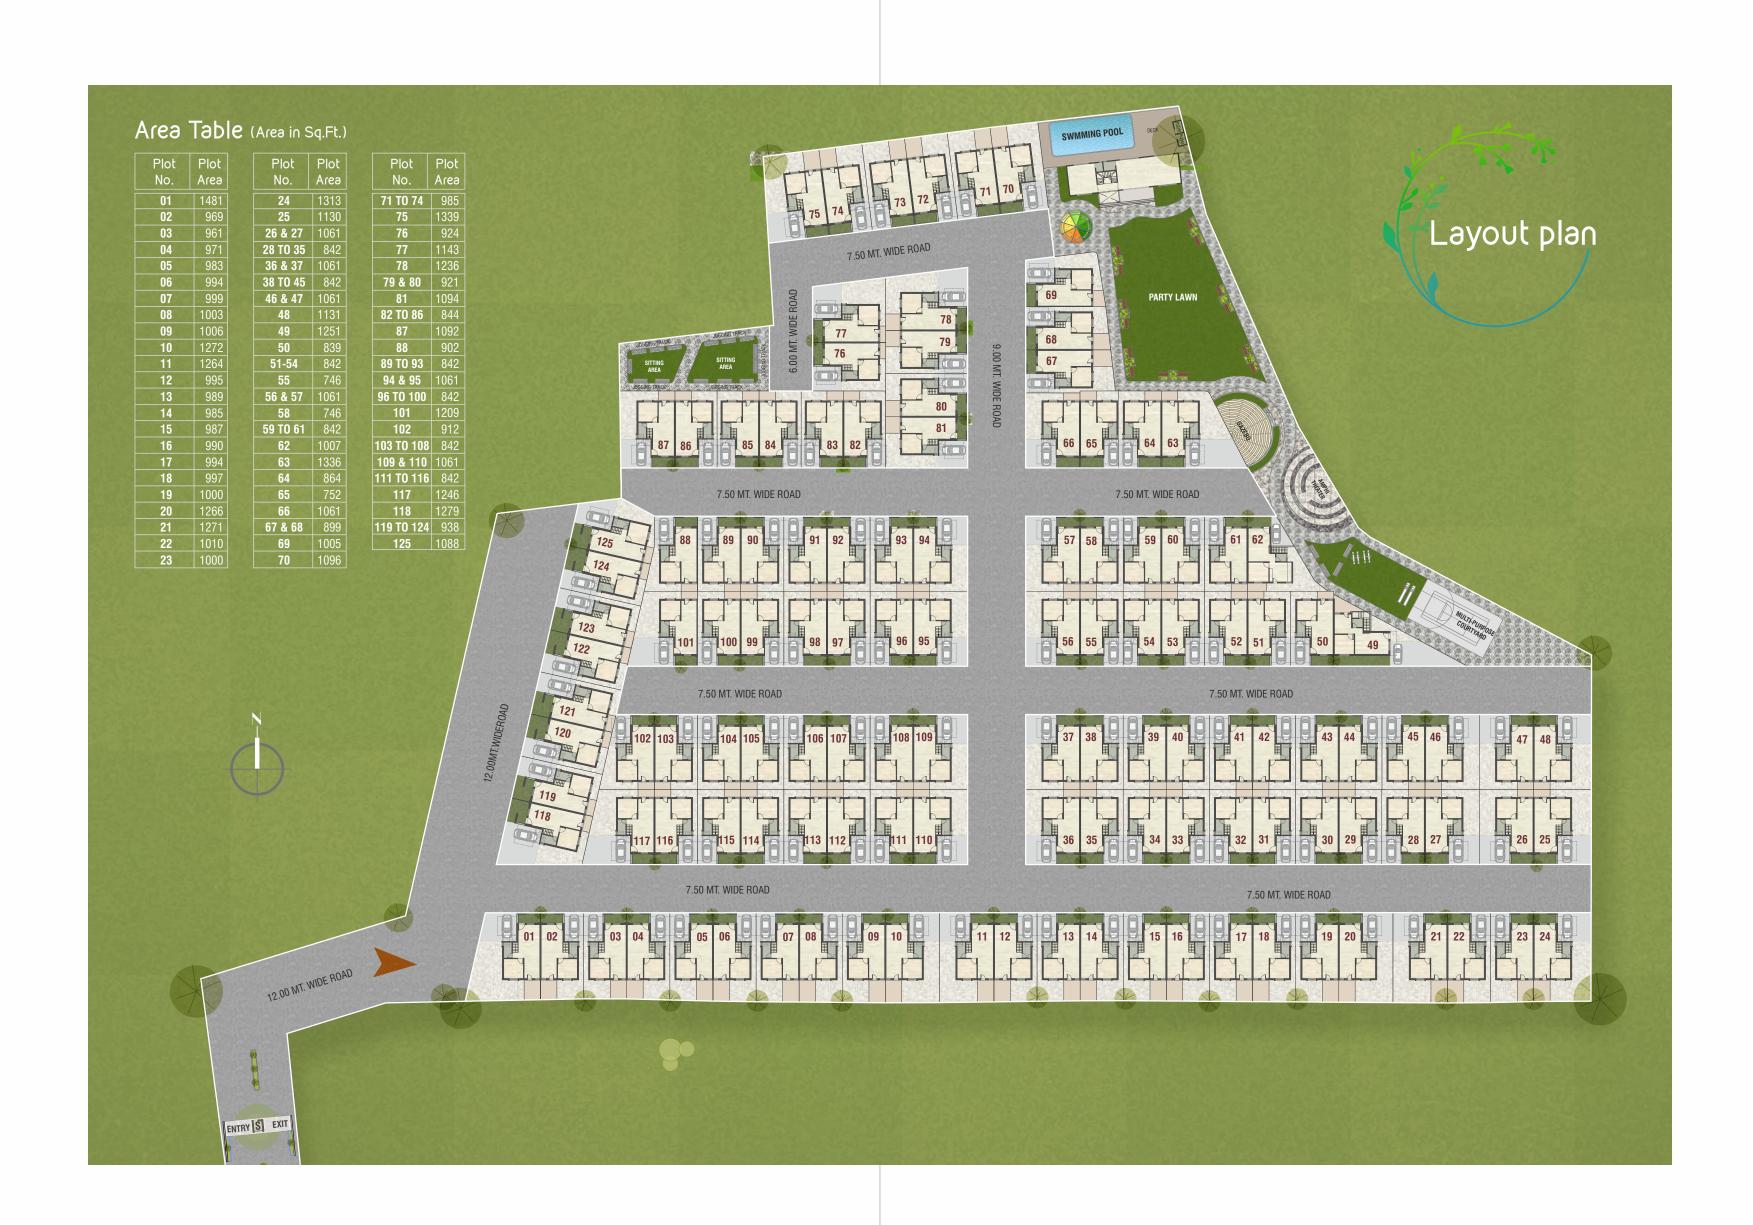

Jas

Amenities

<u>\_</u>

Swimming Pool

Multipurpose court

Jogging track

| Structure :       | R.C.C. & brick masonry work as per architect structural engineer's design                       |
|-------------------|-------------------------------------------------------------------------------------------------|
| Wall Finish :     | External smooth plaster with acrylic paint, Internal smooth plaster with Putty                  |
| Flooring :        | Vitrified tiles flooring in all rooms with skrting                                              |
| Doors :           | Decorative main door with fittings and Internal doors with be good quality laminated flush door |
| Windows :         | Aluminum Powder Coated windows                                                                  |
| Kitchen :         | Granite platform with S.S sink, glazed tiles upto slab level                                    |
| Bath :            | Ceramic tiles flooring & Decorative glazed tiles                                                |
| Plumbing :        | Concealed plumbing CPVC - UPVC with good quality S.S. fittings                                  |
| Electrification : | Concealed wiring of ISI quality Modular switches with sufficient points                         |
| Water :           | Overhead and Underground water tank                                                             |