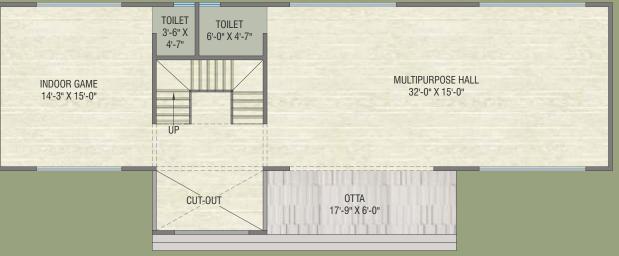

Jas

Amenities

<u>\_</u>

Swimming Pool

Multipurpose court

Jogging track

| Structure :       | R.C.C. & brick masonry work as per architect structural engineer's design                       |
|-------------------|-------------------------------------------------------------------------------------------------|
| Wall Finish :     | External smooth plaster with acrylic paint, Internal smooth plaster with Putty                  |
| Flooring :        | Vitrified tiles flooring in all rooms with skrting                                              |
| Doors :           | Decorative main door with fittings and Internal doors with be good quality laminated flush door |
| Windows :         | Aluminum Powder Coated windows                                                                  |
| Kitchen :         | Granite platform with S.S sink, glazed tiles upto slab level                                    |
| Bath :            | Ceramic tiles flooring & Decorative glazed tiles                                                |
| Plumbing :        | Concealed plumbing CPVC - UPVC with good quality S.S. fittings                                  |
| Electrification : | Concealed wiring of ISI quality Modular switches with sufficient points                         |
| Water :           | Overhead and Underground water tank                                                             |