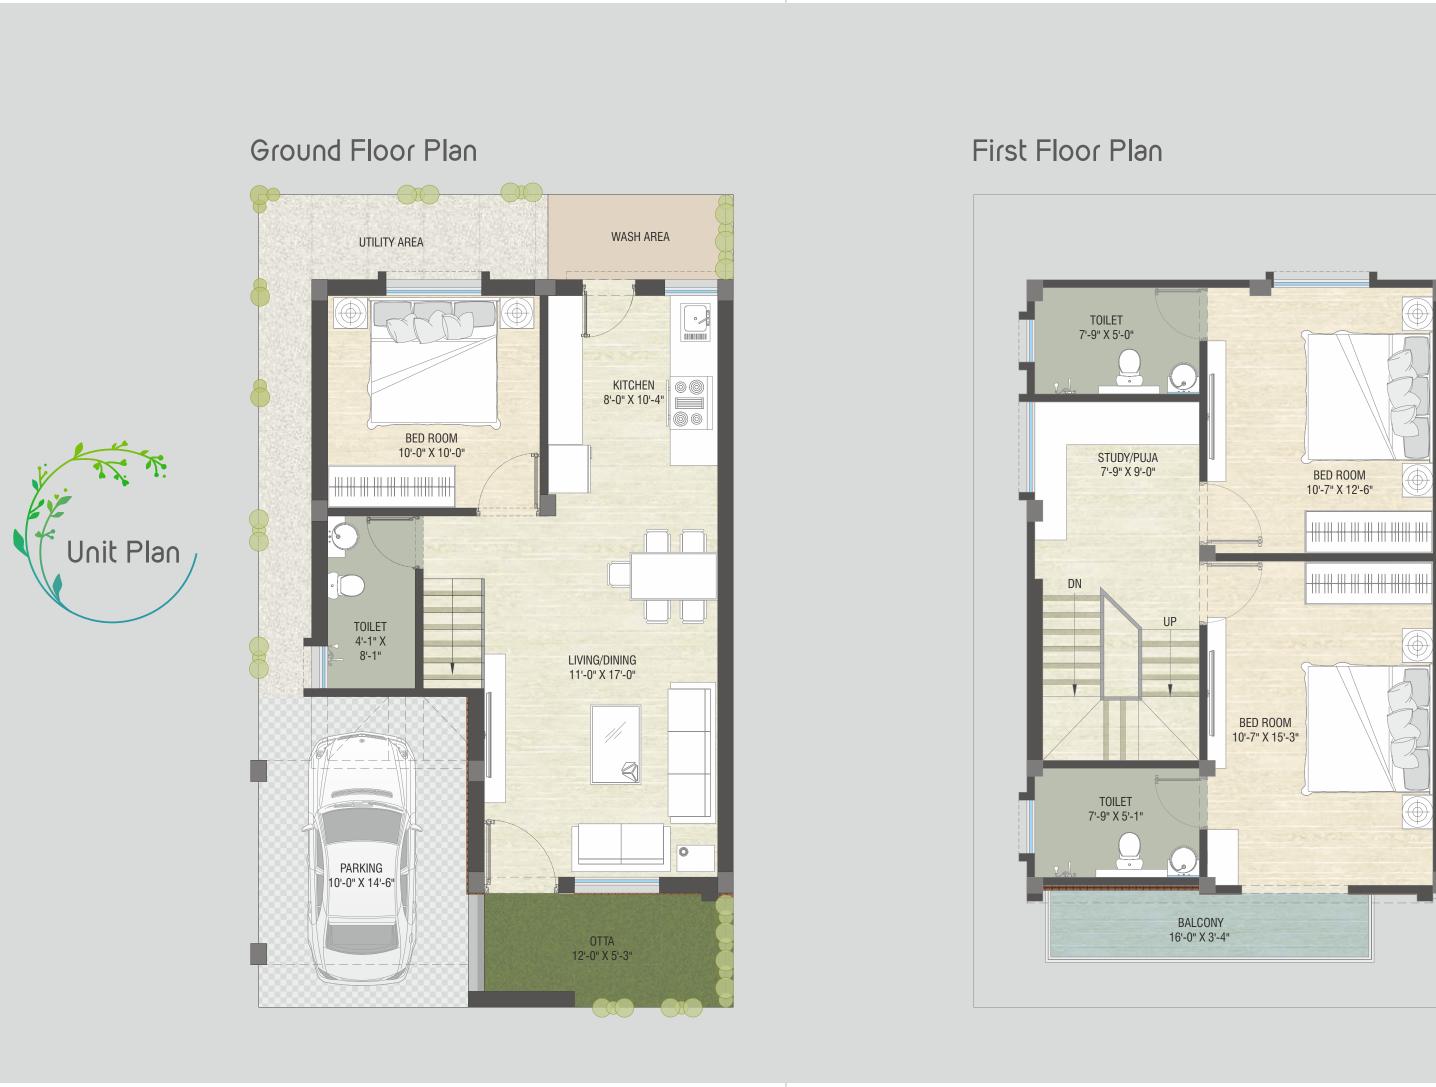

Jas

Amenities

<u>\_</u>

Swimming Pool

Multipurpose court

Jogging track

| Structure :       | R.C.C. & brick masonry work as per architect structural engineer's design                       |
|-------------------|-------------------------------------------------------------------------------------------------|
| Wall Finish :     | External smooth plaster with acrylic paint, Internal smooth plaster with Putty                  |
| Flooring :        | Vitrified tiles flooring in all rooms with skrting                                              |
| Doors :           | Decorative main door with fittings and Internal doors with be good quality laminated flush door |
| Windows :         | Aluminum Powder Coated windows                                                                  |
| Kitchen :         | Granite platform with S.S sink, glazed tiles upto slab level                                    |
| Bath :            | Ceramic tiles flooring & Decorative glazed tiles                                                |
| Plumbing :        | Concealed plumbing CPVC - UPVC with good quality S.S. fittings                                  |
| Electrification : | Concealed wiring of ISI quality Modular switches with sufficient points                         |
| Water :           | Overhead and Underground water tank                                                             |